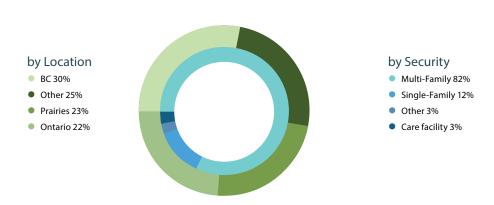

| Net Income for the Year <sup>3</sup>       | 50,088  | 44,890            |

<sup>&</sup>lt;sup>1</sup>Prepared from audited consolidated financial statements of Peoples Trust Company

 $<sup>{}^{2}</sup>Certain\ prior\ period\ amounts\ have\ been\ reclassified\ to\ conform\ with\ current\ period\ presentation$ 

<sup>&</sup>lt;sup>3</sup>Includes non-controlling interest of \$1,594 (\$820 loss in 2020)



#### **Assets Under Administration**

(Expressed in thousands of dollars)



#### Shareholders' Equity

(Expressed in thousands of dollars)



#### Net Income for Year (After Tax)

(Expressed in thousands of dollars)





#### **Administered Assets**



### **Administered Deposits**



# **Peoples Giving**

#### Connecting people through community involvement.

In 2021, many events were able to pivot to a virtual format, providing our company and employees more opportunities to participate in annual fundraising campaigns.

Our support of the Heart and Stroke Foundation and Covenant House continued. We supported the virtual Sun Run, with participation across all our offices, as well as special initiatives mentioned below.



**Ride for Heart (formerly Big Bike):** Our employees raised \$7,600 of which \$1,600 came from a virtual Garage Sale. With the company match, our total came to more than \$15,000, bringing our 8-year fundraising total to more than \$81,000. The Ride for Heart was in conjunction with Mission Possible 2, which took us