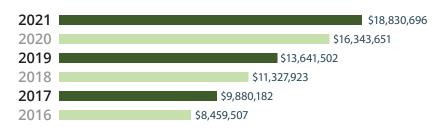

| Net Income for the Year <sup>3</sup>       | 50,088  | 44,890            |

<sup>&</sup>lt;sup>1</sup>Prepared from audited consolidated financial statements of Peoples Trust Company

 $<sup>{}^{2}</sup>Certain\ prior\ period\ amounts\ have\ been\ reclassified\ to\ conform\ with\ current\ period\ presentation$ 

<sup>&</sup>lt;sup>3</sup>Includes non-controlling interest of \$1,594 (\$820 loss in 2020)



#### **Assets Under Administration**

(Expressed in thousands of dollars)



#### Shareholders' Equity

(Expressed in thousands of dollars)



#### Net Income for Year (After Tax)

(Expressed in thousands of dollars)





#### **Administered Assets**



### **Administered Deposits**



# **Peoples Giving**

#### Connecting people through community involvement.

In 2021, many events were able to pivot to a virtual format, providing our company and employees more opportunities to participate in annual fundraising campaigns.

Our support of the Heart and Stroke Foundation and Covenant House continued. We supported the virtual Sun Run, with participation across all our offices, as well as special initiatives mentioned below.



**Ride for Heart (formerly Big Bike):** Our employees raised \$7,600 of which \$1,600 came from a virtual Garage Sale. With the company match