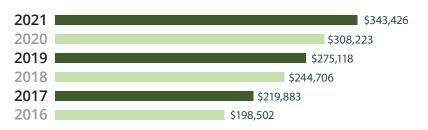

| Net Income for the Year <sup>3</sup>       | 50,088  | 44,890            |

<sup>&</sup>lt;sup>1</sup>Prepared from audited consolidated financial statements of Peoples Trust Company

 $<sup>{}^{2}</sup>Certain\ prior\ period\ amounts\ have\ been\ reclassified\ to\ conform\ with\ current\ period\ presentation$ 

<sup>&</sup>lt;sup>3</sup>Includes non-controlling interest of \$1,594 (\$820 loss in 2020)



#### **Assets Under Administration**

(Expressed in thousands of dollars)



#### Shareholders' Equity

(Expressed in thousands of dollars)



#### Net Income for Year (After Tax)

(Expressed in thousands of dollars)





#### **Administered Assets**



### **Administered Deposits**



# **Peoples Giving**

#### Connecting people through community involvement.

In 2021, many events were able to pivot to a virtual format, providing our company and employees more opportunities to participate in annual fundraising campaigns.

Our support of the Heart and Stroke Foundation and Covenant House continued. We supported the virtual Sun Run, with participation across all our offices, as well as special initiatives mentioned below.



**Ride for Heart (formerly Big Bike):** Our employees raised \$7,600 of which \$1,600 came from a virtual Garage Sale. With the company match, our total came to more than \$15,000, bringing our 8-year fundra