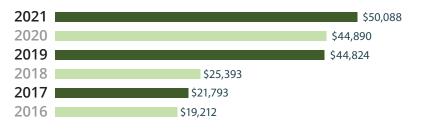

| Net Income for the Year <sup>3</sup>       | 50,088  | 44,890            |

<sup>&</sup>lt;sup>1</sup>Prepared from audited consolidated financial statements of Peoples Trust Company

 $<sup>{}^{2}</sup>Certain\ prior\ period\ amounts\ have\ been\ reclassified\ to\ conform\ with\ current\ period\ presentation$ 

<sup>&</sup>lt;sup>3</sup>Includes non-controlling interest of \$1,594 (\$820 loss in 2020)



#### **Assets Under Administration**

(Expressed in thousands of dollars)



#### Shareholders' Equity

(Expressed in thousands of dollars)



#### Net Income for Year (After Tax)

(Expressed in thousands of dollars)





#### **Administered Assets**



### **Administered Deposits**



# **Peoples Giving**

#### Connecting people through community involvement.

In 2021, many events were able to pivot to a virtual format, providing our company and employees more opportunities to participate in annual fundraising campaigns.

Our support of the Heart and Stroke Foundation and Covenant House continued. We supported the virtual Sun Run, with participation across all our offices, as well as special initiatives mentioned below.



**Ride for Heart (formerly Big Bike):** Our employees raised \$7,600 of which \$1,600 came from a virtual Garage Sale. With the company match, our total came to more than \$15,000, bringing our 8-year fundraising total to more than \$81,000. The Ride for Heart was in conjunction with